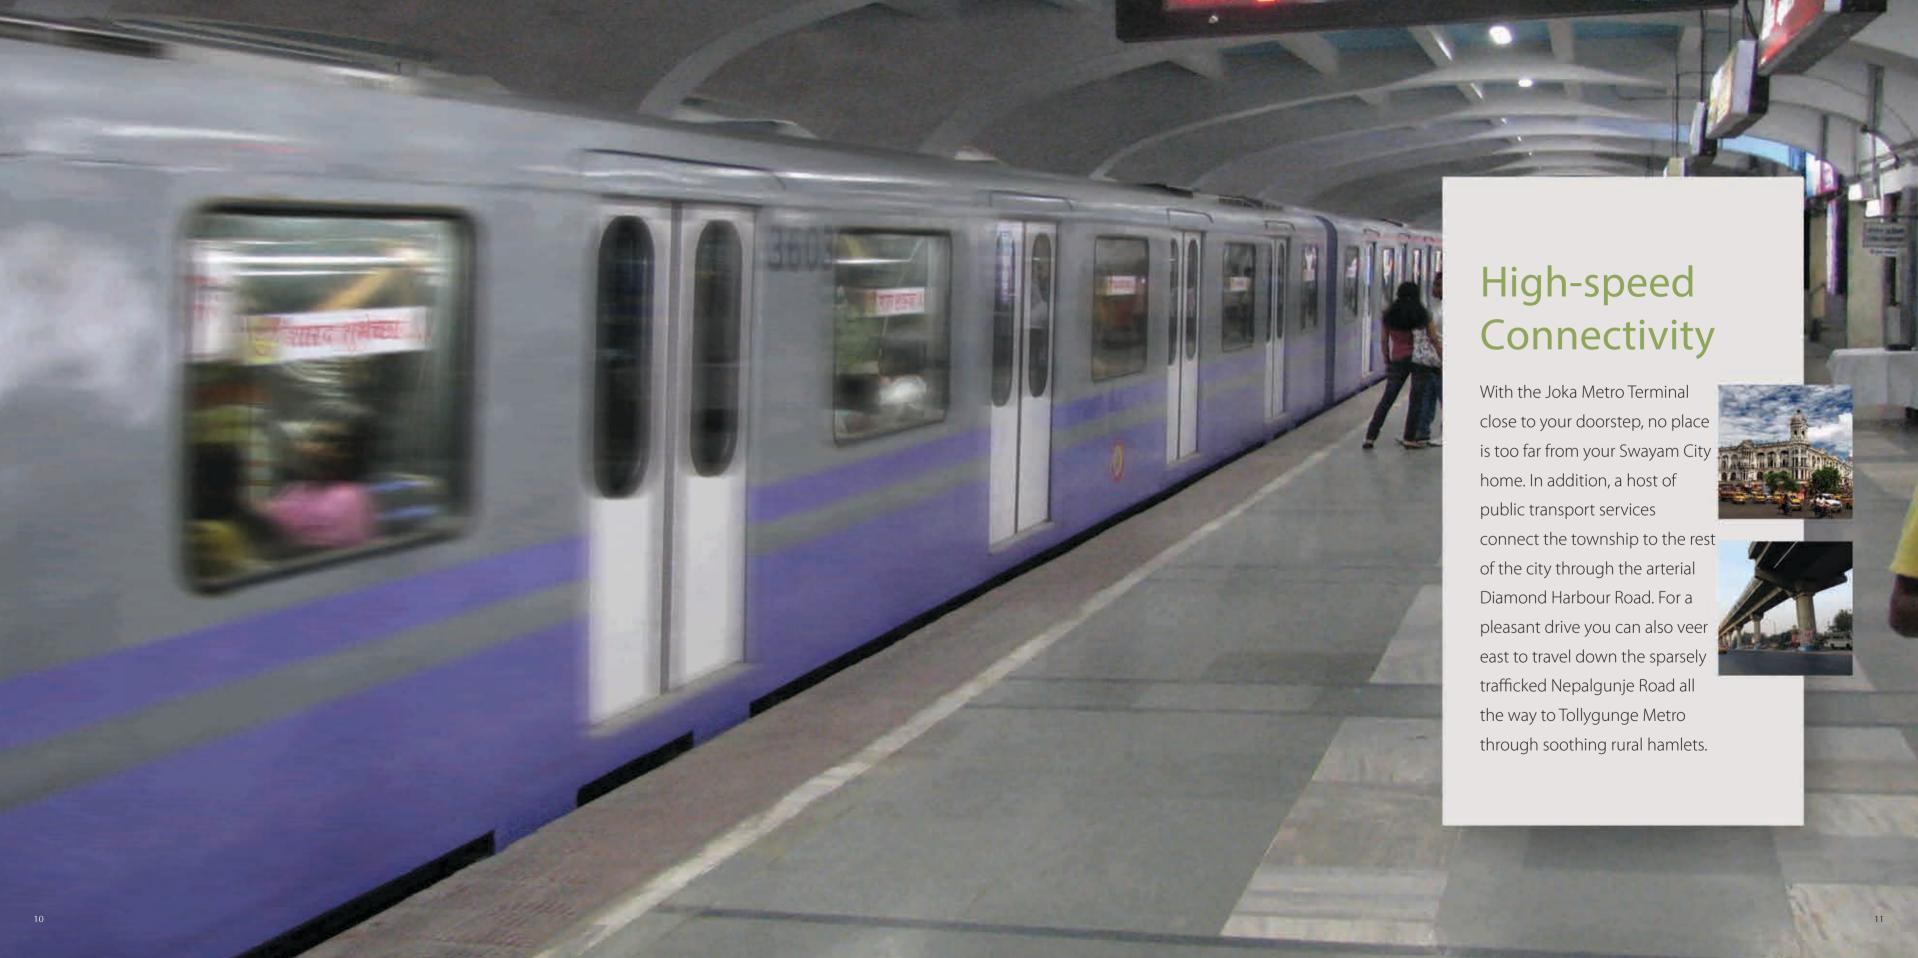

# Transportational Advantage

## Campus Commuter

To connect you to the outside world, Swayam City's private shuttle bus service makes regular trips to Joka Metro

Station, the nearest major traffic hub. School, college or office -- you never again need to hang out from an auto or a public bus again.